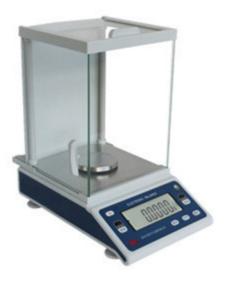

## Electronic Balance:





## Standard



## Optional



| Model                 | WT2003GH                                                 | WT3003GH | WT5003GH |
|-----------------------|----------------------------------------------------------|----------|----------|
| Max Cap.              | 200g                                                     | 300g     | 500g     |
| Readability           | lmg                                                      |          |          |
| Pan Size(mm)          | Φ80                                                      |          |          |
| Display               | LCD(White Back Light)                                    |          |          |
| I/O                   | R\$232                                                   |          |          |
| Power